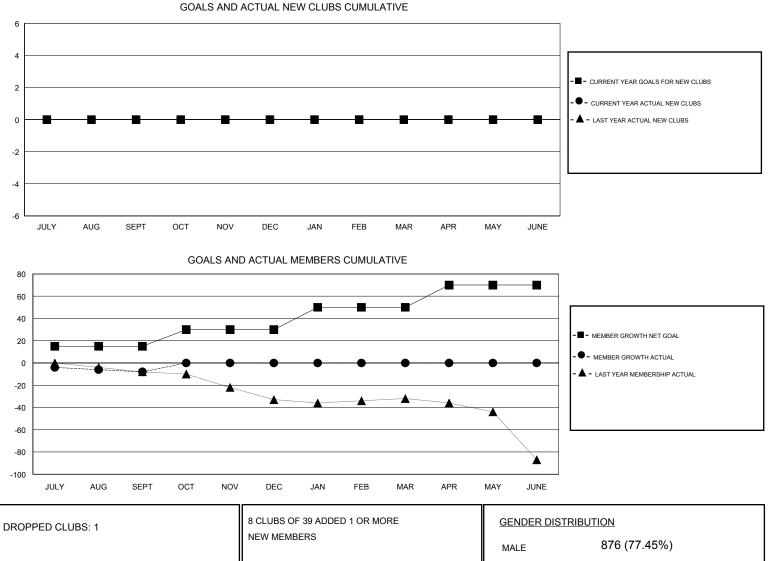

## District 5M 3

Results as of: 9/30/2019

| GMT:          |               | L           | OCATION MINNESO | ΓΑ                    |                           |                         | GMT CA                                             |  |
|---------------|---------------|-------------|-----------------|-----------------------|---------------------------|-------------------------|----------------------------------------------------|--|
|               | Club          | S           |                 | Members               |                           |                         |                                                    |  |
|               | RESULTS FOR   | R 2019-2020 |                 | RESULTS FOR 2019-2020 |                           |                         |                                                    |  |
| QUARTER       | NEW CLUB GOAL | NEW CLUBS   | DROPPED CLUBS   | QUARTER               | MEMBER GROWTH NET<br>GOAL | MEMBER GROWTH<br>ACTUAL | DROPPED<br>MEMBERS ACTUAL<br>(including transfers) |  |
| JULY/AUG/SEPT | 0             | 0           | 1               | JULY/AUG/SEPT         | 15                        | 15                      | 18                                                 |  |
| OCT/NOV/DEC   | 0             | 0           | 0               | OCT/NOV/DEC           | 15                        | 0                       | 0                                                  |  |
| JAN/FEB/MAR   | 0             | 0           | 0               | JAN/FEB/MAR           | 20                        | 0                       | 0                                                  |  |
| APR/MAY/JUNE  | 0             | 0           | 0               | APR/MAY/JUNE          | 20                        | 0                       | 0                                                  |  |

|                         |         | NEW MEMBERS               | MALE              | 876 (77.45%)           |    |
|-------------------------|---------|---------------------------|-------------------|------------------------|----|
| DROPPED MEMBERS         |         |                           | FEMALE            | 255 (22.55%)           |    |
| DECEASED                | 4       | CLICK HERE FOR CUMULATIVE | TOTAL FAMILY UNIT | AL FAMILY UNIT MEMBERS |    |
| CLUB CANCELLED<br>OTHER | 0<br>14 | MEMBERSHIP DATA           | FAMILY MEMBERS PA | PAYING HALF            | 92 |
| TOTAL                   | 18      |                           | DUES              |                        |    |